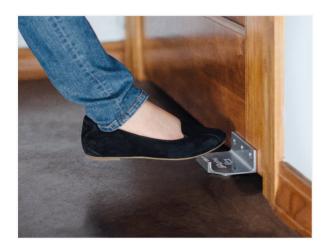

## IMPROVE SAFETY, ONE STEP AT A TIME

Avoid cross contamination with our authentic foot operated door pull

To use **StepNpull**® simply rest your foot over the serrated edge of the device and pull your foot back, this will open the door allowing you to walk out hands free.

The advantage of StepNpull is that it can be with all types of foot wear but it is not to be used with bare feet.

Suitable for children and adults, it can even be used with a walking stick or when carrying bags.