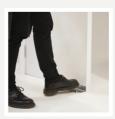

## IMPROVE SAFETY, ONE STEP AT A TIME

Avoid cross contamination with our authentic foot operated door pull

To use **StepNpull**® simply rest your foot over the serrated edge of the device and pull your foot back, this will open the door allowing you to walk out hands free.

The advantage of StepNpull is that it can be with all types of foot wear but it is not to be used with bare feet.

Suitable for children and adults, it can even be used with a walking stick or when carrying bags.