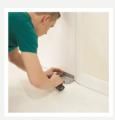

## It's easy to install!

1. Mark
Mark the holes with a pencil whilst holding against the door.

2. Mount
Drill the appropriate pilot holes and bolt the centre hole if required.\*

**3. Check**Once fitted, check the door for any issues opening or closing.