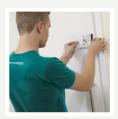

## It's easy to install!

1. Mark
Mark the holes with a pencil whilst holding against the door.

2. Mount
Drill the appropriate pilot holes and bolt the centre hole if required.\*

**3. Check**Once fitted, check the door for any issues opening or closing.