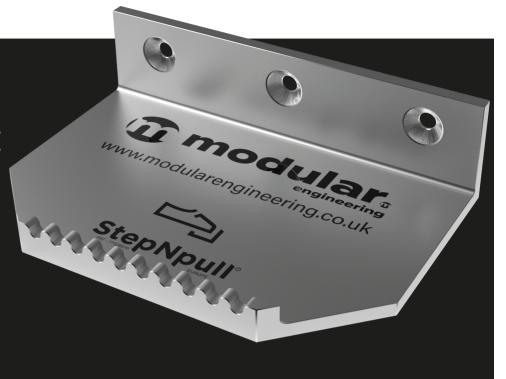

## IMPROVE SAFETY, ONE STEP AT A TIME

Avoid cross contamination with our authentic foot operated door pull

To use **StepNpull**® simply rest your foot over the serrated edge of the device and pull your foot back, this will open the door allowing you to walk out hands free.

The advantage of StepNpull is that it can be with all types of foot wear but it is not to be used with bare feet.

Suitable for children and adults, it can even be used with a walking stick or when carrying bags.