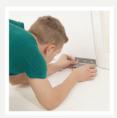

## It's easy to install!

1. Mark
Mark the holes with a pencil whilst holding against the door.

2. Mount
Drill the appropriate pilot holes and bolt the centre hole if required.\*

**3. Check**Once fitted, check the door for any issues opening or closing.